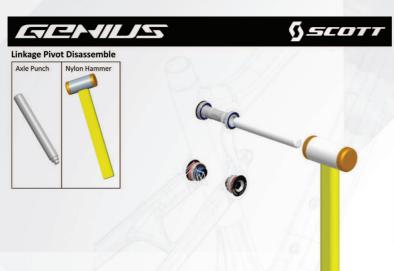

The Swingarm Rep Set will contain beside the bearings all nuts and bolts to replace all moving parts or parts of wear and tear of a Spark or Genius bike.

Pls have a look at following pics giving you an overview about all needed steps and please make sure to use Loctite BLUE (still removable) on all screws:

**Dropout Pivot Disassemble** 

2-41

**Dropout Hardware Assembly** 

The bearings are standard size and can also be ordered in local hardware stores, in case customers do not want to replace all parts.

One frame needs following bearings: