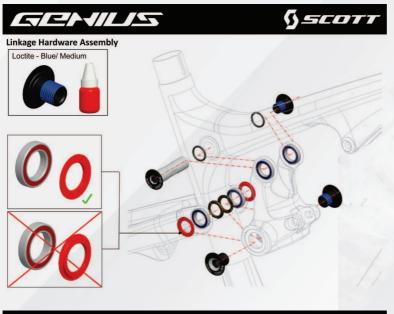

The Swingarm Rep Set will contain beside the bearings all nuts and bolts to replace all moving parts or parts of wear and tear of a Spark or Genius bike.

Pls have a look at following pics giving you an overview about all needed steps and please make sure to use Loctite BLUE (still removable) on all screws:

**Dropout Pivot Disassemble** 

2-41

**Dropout Hardware Assembly** 

The bearings are standard size and can also be ordered in local hardware stores, in case customers do not want to replace all parts.

One frame needs following bearings: