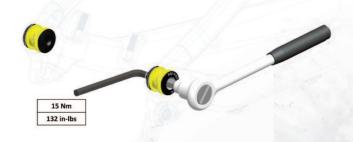

The Swingarm Rep Set will contain beside the bearings all nuts and bolts to replace all moving parts or parts of wear and tear of a Spark or Genius bike.

Pls have a look at following pics giving you an overview about all needed steps and please make sure to use Loctite BLUE (still removable) on all screws:

**Dropout Pivot Disassemble** 

2-41

**Dropout Hardware Assembly** 

The bearings are standard size and can also be ordered in local hardware stores, in case customers do not want to replace all parts.

One frame needs following bearings: