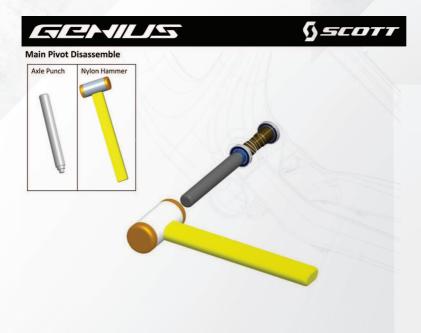

The Swingarm Rep Set will contain beside the bearings all nuts and bolts to replace all moving parts or parts of wear and tear of a Spark or Genius bike.

Pls have a look at following pics giving you an overview about all needed steps and please make sure to use Loctite BLUE (still removable) on all screws:

**Dropout Pivot Disassemble** 

2-41

**Dropout Hardware Assembly** 

The bearings are standard size and can also be ordered in local hardware stores, in case customers do not want to replace all parts.

One frame needs following bearings: