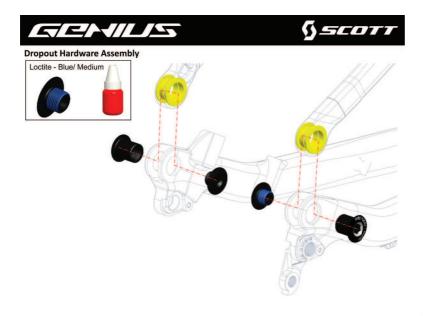

The Swingarm Rep Set will contain beside the bearings all nuts and bolts to replace all moving parts or parts of wear and tear of a Spark or Genius bike.

Pls have a look at following pics giving you an overview about all needed steps and please make sure to use Loctite BLUE (still removable) on all screws:

**Dropout Pivot Disassemble** 

2-41

**Dropout Hardware Assembly** 

The bearings are standard size and can also be ordered in local hardware stores, in case customers do not want to replace all parts.

One frame needs following bearings: