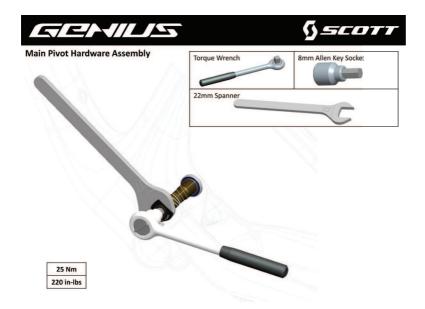

The tool set will contain, beside all tools in stainless steel quality, a CD showing all steps of the bearing disassembly and assembly as well as all needed technical data as e.g. tightening torques etc.

The Swingarm Rep Set will contain beside the bearings all nuts and bolts to replace all moving parts or parts of wear and tear of a Spark or Genius bike.

Pls have a look at following pics giving you an overview about all needed steps and please make sure to use Loctite BLUE (still removable) on all screws: