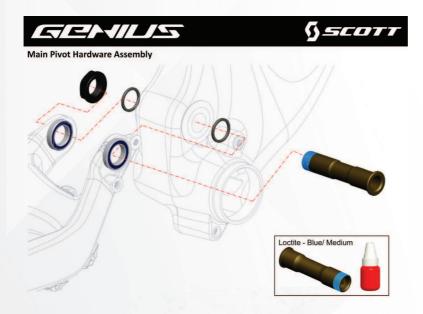

The Swingarm Rep Set will contain beside the bearings all nuts and bolts to replace all moving parts or parts of wear and tear of a Spark or Genius bike.

Pls have a look at following pics giving you an overview about all needed steps and please make sure to use Loctite BLUE (still removable) on all screws:

**Dropout Pivot Disassemble** 

2-41

**Dropout Hardware Assembly** 

The bearings are standard size and can also be ordered in local hardware stores, in case customers do not want to replace all parts.

One frame needs following bearings: