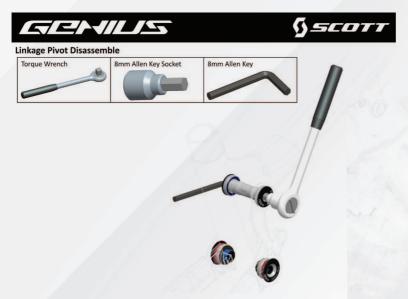

The Swingarm Rep Set will contain beside the bearings all nuts and bolts to replace all moving parts or parts of wear and tear of a Spark or Genius bike.

Pls have a look at following pics giving you an overview about all needed steps and please make sure to use Loctite BLUE (still removable) on all screws:

**Dropout Pivot Disassemble** 

2-41

**Dropout Hardware Assembly** 

The bearings are standard size and can also be ordered in local hardware stores, in case customers do not want to replace all parts.

One frame needs following bearings: