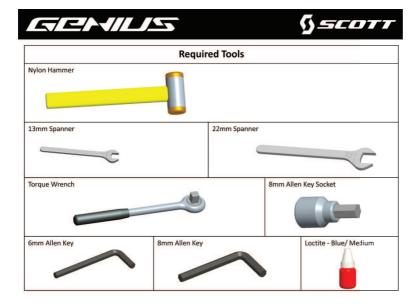

The tool set will contain, beside all tools in stainless steel quality, a CD showing all steps of the bearing disassembly and assembly as well as all needed technical data as e.g. tightening torques etc.

The Swingarm Rep Set will contain beside the bearings all nuts and bolts to replace all moving parts or parts of wear and tear of a Spark or Genius bike.

Pls have a look at following pics giving you an overview about all needed steps and please make sure to use Loctite BLUE (still removable) on all screws: