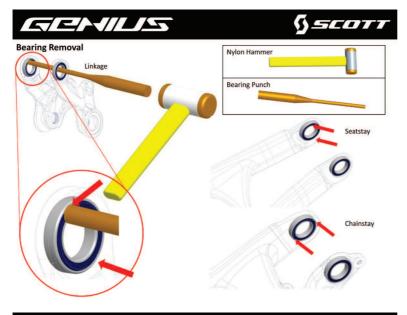

The Swingarm Rep Set will contain beside the bearings all nuts and bolts to replace all moving parts or parts of wear and tear of a Spark or Genius bike.

Pls have a look at following pics giving you an overview about all needed steps and please make sure to use Loctite BLUE (still removable) on all screws:

**Dropout Pivot Disassemble** 

2-41

**Dropout Hardware Assembly** 

The bearings are standard size and can also be ordered in local hardware stores, in case customers do not want to replace all parts.

One frame needs following bearings: