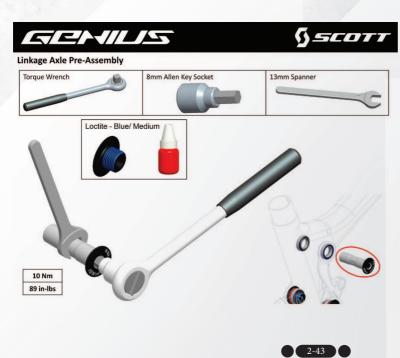

The Swingarm Rep Set will contain beside the bearings all nuts and bolts to replace all moving parts or parts of wear and tear of a Spark or Genius bike.

Pls have a look at following pics giving you an overview about all needed steps and please make sure to use Loctite BLUE (still removable) on all screws:

**Dropout Pivot Disassemble** 

2-41

**Dropout Hardware Assembly** 

The bearings are standard size and can also be ordered in local hardware stores, in case customers do not want to replace all parts.

One frame needs following bearings: