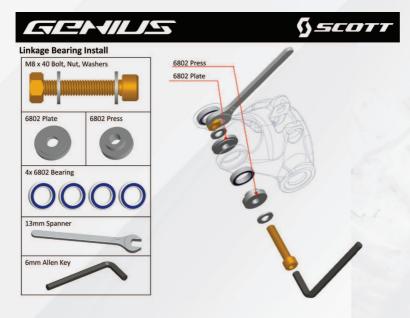

The Swingarm Rep Set will contain beside the bearings all nuts and bolts to replace all moving parts or parts of wear and tear of a Spark or Genius bike.

Pls have a look at following pics giving you an overview about all needed steps and please make sure to use Loctite BLUE (still removable) on all screws:

#### 6 x 6802 (24mmx15mmx5mm)

Beside this set Scott will also offer an "endurance kit" to replace the IGUS bushings in the seatstays with an industrial bearing kit.

This kit can be ordered at Scott:

| 223303-222 | Ind. Bearing Set Spark 2012 CST/SST |
|------------|-------------------------------------|