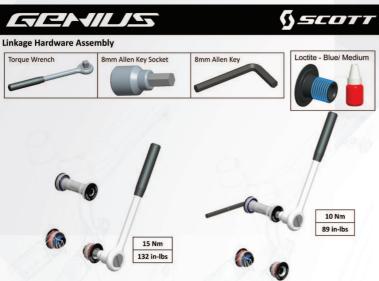

The Swingarm Rep Set will contain beside the bearings all nuts and bolts to replace all moving parts or parts of wear and tear of a Spark or Genius bike.

Pls have a look at following pics giving you an overview about all needed steps and please make sure to use Loctite BLUE (still removable) on all screws:

**Dropout Pivot Disassemble** 

2-41

**Dropout Hardware Assembly** 

The bearings are standard size and can also be ordered in local hardware stores, in case customers do not want to replace all parts.

One frame needs following bearings: