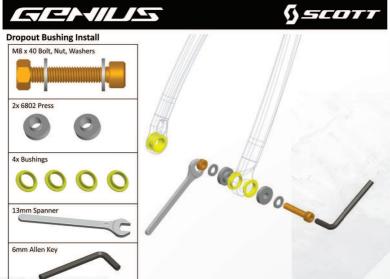

**Dropout Pivot Disassemble** 

2-41

**Dropout Hardware Assembly** 

The bearings are standard size and can also be ordered in local hardware stores, in case customers do not want to replace all parts.

One frame needs following bearings:

#### 6 x 6802 (24mmx15mmx5mm)

Beside this set Scott will also offer an "endurance kit" to replace the IGUS bushings in the seatstays with an industrial bearing kit.

This kit can be ordered at Scott:

| 223303-222 | Ind. Bearing Set Spark 2012 CST/SST |
|------------|-------------------------------------|

In case you want to buy the IGUS bushing kit separately you can order it with

| 223302-222 | Igus Bushing Set Spark 2012 CST/SST |
|------------|-------------------------------------|
|------------|-------------------------------------|