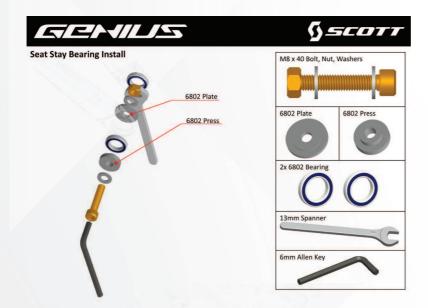

The Swingarm Rep Set will contain beside the bearings all nuts and bolts to replace all moving parts or parts of wear and tear of a Spark or Genius bike.

Pls have a look at following pics giving you an overview about all needed steps and please make sure to use Loctite BLUE (still removable) on all screws:

#### 6 x 6802 (24mmx15mmx5mm)

Beside this set Scott will also offer an "endurance kit" to replace the IGUS bushings in the seatstays with an industrial bearing kit.

This kit can be ordered at Scott:

| 223303-222 | Ind. Bearing Set Spark 2012 CST/SST |
|------------|-------------------------------------|

In case you want to buy the IGUS bushing kit separately you can order it with

| 223302-222 | Igus Bushing Set Spark 2012 CST/SST |
|------------|-------------------------------------|
|------------|-------------------------------------|