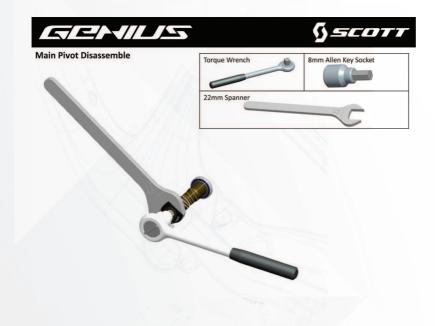

The Swingarm Rep Set will contain beside the bearings all nuts and bolts to replace all moving parts or parts of wear and tear of a Spark or Genius bike.

Pls have a look at following pics giving you an overview about all needed steps and please make sure to use Loctite BLUE (still removable) on all screws:

**Dropout Pivot Disassemble** 

2-41

**Dropout Hardware Assembly** 

The bearings are standard size and can also be ordered in local hardware stores, in case customers do not want to replace all parts.

One frame needs following bearings: