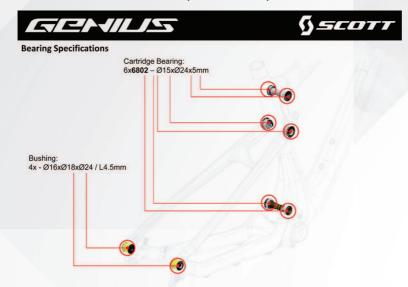

**Dropout Pivot Disassemble** 

2-41

**Dropout Hardware Assembly** 

The bearings are standard size and can also be ordered in local hardware stores, in case customers do not want to replace all parts.

One frame needs following bearings:

#### 6 x 6802 (24mmx15mmx5mm)

Beside this set Scott will also offer an "endurance kit" to replace the IGUS bushings in the seatstays with an industrial bearing kit.

This kit can be ordered at Scott:

| 223303-222 | Ind. Bearing Set Spark 2012 CST/SST |
|------------|-------------------------------------|

In case you want to buy the IGUS bushing kit separately you can order it with

| 223302-222 | Igus Bushing Set Spark 2012 CST/SST |
|------------|-------------------------------------|
|------------|-------------------------------------|