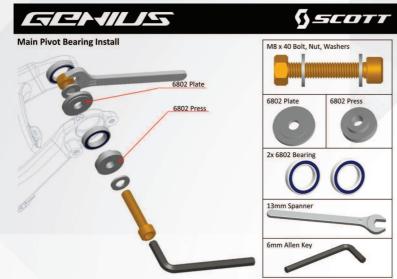

The Swingarm Rep Set will contain beside the bearings all nuts and bolts to replace all moving parts or parts of wear and tear of a Spark or Genius bike.

Pls have a look at following pics giving you an overview about all needed steps and please make sure to use Loctite BLUE (still removable) on all screws:

**Dropout Pivot Disassemble** 

2-41

**Dropout Hardware Assembly** 

The bearings are standard size and can also be ordered in local hardware stores, in case customers do not want to replace all parts.

One frame needs following bearings:

#### 6 x 6802 (24mmx15mmx5mm)

Beside this set Scott will also offer an "endurance kit" to replace the IGUS bushings in the seatstays with an industrial bearing kit.

This kit can be ordered at Scott:

| 223303-222 | Ind. Bearing Set Spark 2012 CST/SST |
|------------|-------------------------------------|