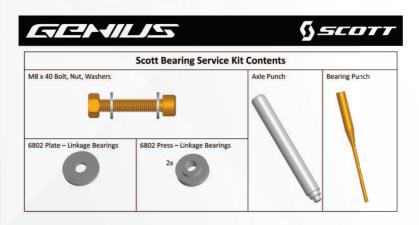

To repair or replace the bearings of the pivot points of Genius we offer following articles:

| 223289-222 | Tool set Spark 2012                 |
|------------|-------------------------------------|
| 223301-223 | Swingarm Repair Kit Spark 2012      |
| 223302-222 | Igus Bushing Set Spark 2012 CST/SST |
| 223303-222 | Ind. Bearing Set Spark 2012 CST/SST |

The Swingarm Rep Set will contain beside the bearings all nuts and bolts to replace all moving parts or parts of wear and tear of a Spark or Genius bike.

Pls have a look at following pics giving you an overview about all needed steps and please make sure to use Loctite BLUE (still removable) on all screws: